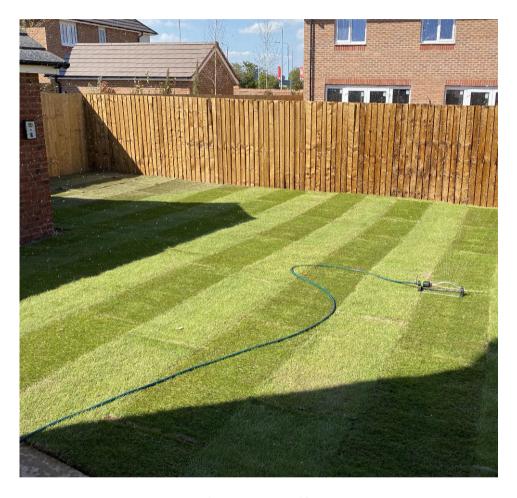

# Heritage Fields, Redrow Homes Ltd, Nuneaton

Perennial Landscapes have been contracted to undertake the soft landscaping to the 240 plot development on the outskirts of Nuneaton in Warwickshire.

Working alongside the site manager and the sales representatives, we visit site on a weekly basis carrying out soft landscaping to new plots.

# **Project Details:**

Soft landscaping to 240 plots and public open space areas

### **Services:**

- Installation of turf, planting and bark to the individual plots
- Preparation and installation of seed and native hedging to the public open space areas